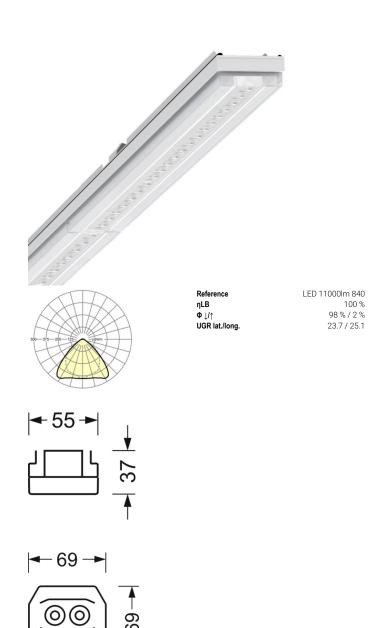

# LIGHTING TECHNOLOGY

| Placement                     | LED, Colour rendering/Light colour CRI ≥                                            |
|-------------------------------|-------------------------------------------------------------------------------------|
|                               | 80 / 4000K                                                                          |
| Colour tolerance (MacAdam)    | 3SDCM                                                                               |
| Nominal luminous flux         | 10913lm                                                                             |
| LED service life              | 50000h L80/B10 (Tq 30°C), 70000h<br>L80/B50 (Tq 30°C), 100000h L80/B50<br>(Tq 25°C) |
| Luminaire luminous efficiency | 170lm/W                                                                             |
| Beam angle                    | 95° (C0) / 95 ° (C90)                                                               |
| UGR lat./long.                | 23.7 / 25.1                                                                         |

## **MECHANICS**

| Housing colour Dimensions (LxWxH/DxH) Weight (net) |         | traffic white RAL 9016<br>1531mm x 55mm x 37mm<br>1.65kg |                      |    |                                                    |
|----------------------------------------------------|---------|----------------------------------------------------------|----------------------|----|----------------------------------------------------|
|                                                    |         |                                                          | Type of installation |    | Mounting rail system installation, Light structure |
|                                                    |         |                                                          | Dimensio             | ns |                                                    |
| L                                                  | 1531 mm | Length                                                   |                      |    |                                                    |
| В                                                  | 55 mm   | Width                                                    |                      |    |                                                    |
|                                                    | 07      | 1 I - I - I - I                                          |                      |    |                                                    |